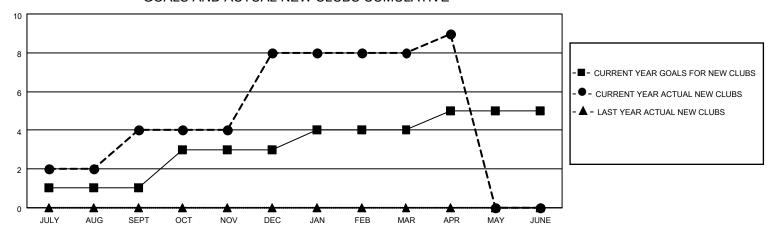

## GOALS AND ACTUAL NEW CLUBS CUMULATIVE

## MONTHLY MEMBERSHIP PROGRESS REPORT

LOCATION INDIA District 320 B Results as of: 4/30/2021

| Clubs         |               |             |               | Members               |                        |                         |                                                    |  |
|---------------|---------------|-------------|---------------|-----------------------|------------------------|-------------------------|----------------------------------------------------|--|
|               | RESULTS FOR   | R 2020-2021 |               | RESULTS FOR 2020-2021 |                        |                         |                                                    |  |
| QUARTER       | NEW CLUB GOAL | NEW CLUBS   | DROPPED CLUBS | QUARTER MEME          | BER GROWTH NET<br>GOAL | MEMBER GROWTH<br>ACTUAL | DROPPED<br>MEMBERS ACTUAL<br>(including transfers) |  |
| JULY/AUG/SEPT | 1             | 4           | 1             | JULY/AUG/SEPT         | 29                     | 222                     | 47                                                 |  |
| OCT/NOV/DEC   | 2             | 4           | 0             | OCT/NOV/DEC           | 55                     | 303                     | 33                                                 |  |
| JAN/FEB/MAR   | 1             | 0           | 4             | JAN/FEB/MAR           | 45                     | 129                     | 66                                                 |  |
| APR/MAY/JUNE  | 1             | 1           | 0             | APR/MAY/JUNE          | 45                     | 32                      | 16                                                 |  |