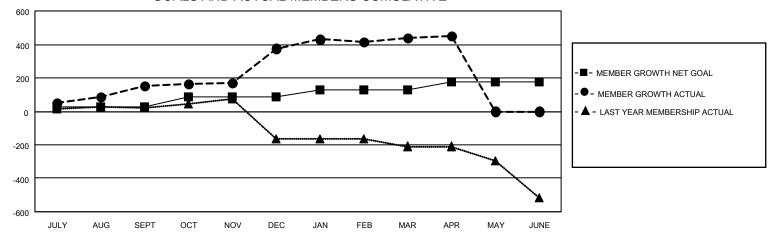

## GOALS AND ACTUAL MEMBERS CUMULATIVE

| DROPPED CLUBS: 5  |     | 43 CLUBS OF 70 ADDED 1 OR MORE<br>NEW MEMBERS | GENDER DISTRIBUTION  MALE 1,421 (61.36%) |              |       |
|-------------------|-----|-----------------------------------------------|------------------------------------------|--------------|-------|
| DROPPED MEMBERS   |     |                                               | FEMALE                                   | 895 (38.64%) |       |
| DECEASED          | 6   | CLICK HERE FOR CUMULATIVE                     | TOTAL FAMILY UNIT MEMBERS                |              | 1,473 |
| CLUB CANCELLED 63 |     | MEMBERSHIP DATA                               | FAMILY MEMBERS PAYING HALF               |              | 903   |
| OTHER 93          |     |                                               |                                          |              | 803   |
| TOTAL             | 162 |                                               |                                          |              |       |

## MONTHLY MEMBERSHIP PROGRESS REPORT

LOCATION INDIA District 320 B Results as of: 4/30/2021

| Clubs         |               |             |               | Members               |                        |                         |                                                    |  |
|---------------|---------------|-------------|---------------|-----------------------|------------------------|-------------------------|----------------------------------------------------|--|
|               | RESULTS FOR   | R 2020-2021 |               | RESULTS FOR 2020-2021 |                        |                         |                                                    |  |
| QUARTER       | NEW CLUB GOAL | NEW CLUBS   | DROPPED CLUBS | QUARTER MEME          | BER GROWTH NET<br>GOAL | MEMBER GROWTH<br>ACTUAL | DROPPED<br>MEMBERS ACTUAL<br>(including transfers) |  |
| JULY/AUG/SEPT | 1             | 4           | 1             | JULY/AUG/SEPT         | 29                     | 222                     | 47                                                 |  |
| OCT/NOV/DEC   | 2             | 4           | 0             | OCT/NOV/DEC           | 55                     | 303                     | 33                                                 |  |
| JAN/FEB/MAR   | 1             | 0           | 4             | JAN/FEB/MAR           | 45                     | 129                     | 66                                                 |  |
| APR/MAY/JUNE  | 1             | 1           | 0             | APR/MAY/JUNE          | 45                     | 32                      | 16                                                 |  |